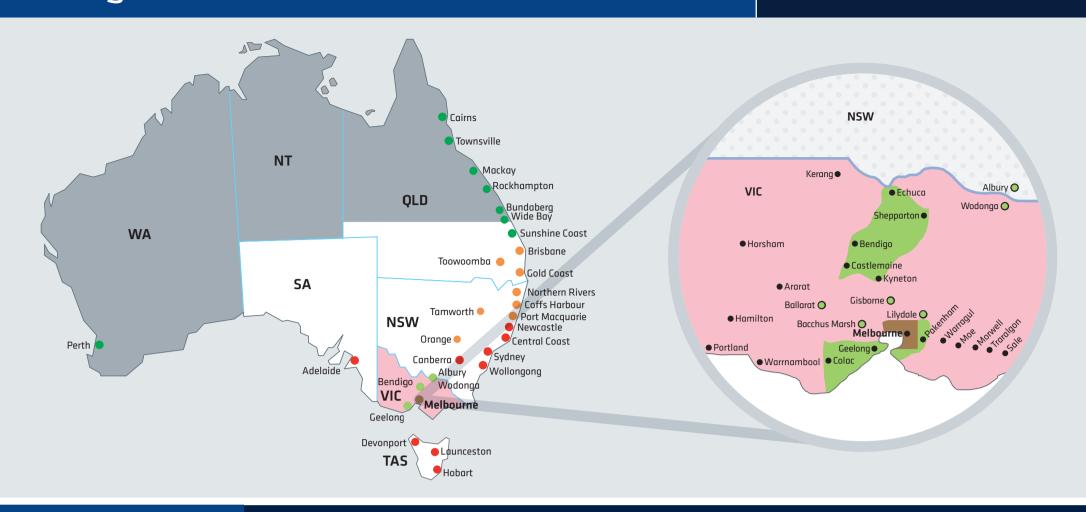

## Local pricing guide

- 1. Find your destination and identify the coloured zone.
- 2. Select the correct label. One label per parcel up to 25kg.
- 3. Parcels over 25kg and up to 40kg cubic weight (maximum 25kg dead weight) will require a second label to match first label.
- **4.** Add an excess label for each additional 5kg to 25kg. **Please note**: Maximum length is 2m for parcels to grey, white and pink zones.

## National pricing guide

- 1. Find your destination and identify the coloured zone.
- 2. Select the correct coloured label for first 5kg.
- 3. Parcels over 25kg and up to 40kg cubic weight (maximum 25kg dead weight) will require a second label to match first label.
- 4. Add an excess label for each additional 5kg to 25kg.
- **5.** Effective 1 October 2018 no manual labels available.
- **6.** For immediate account set up go to *myfastway.com.au*

**Please note:** Maximum length is 2m for parcels to grey, white and pink zones.