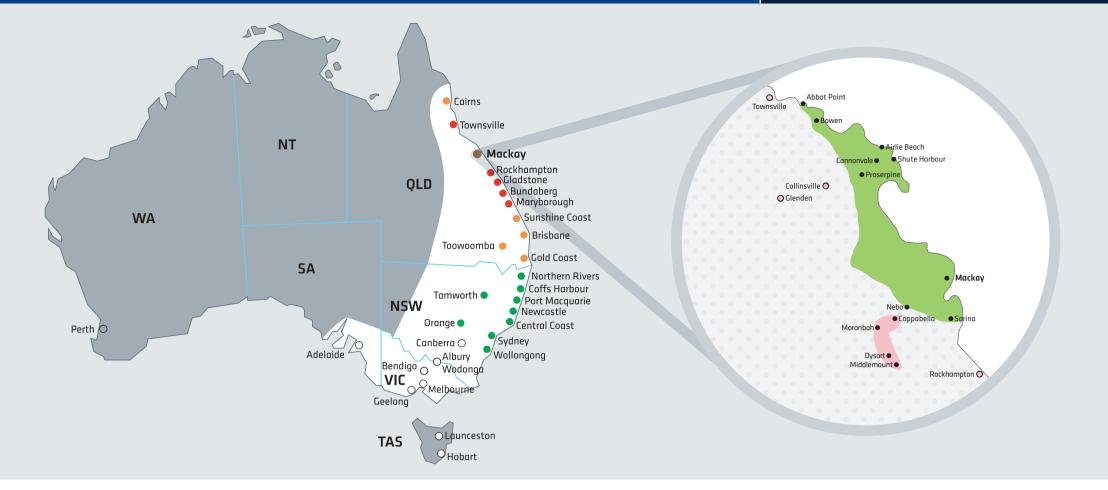

## Pricing from Mackay

## Standard

| Transit times <sup>#</sup> Pricing Effective from 19 Nove |                                                                          |                                                                                             | 19 November 2018                                | <b>Price</b> *<br>Minimum purchase requirements apply |                 | Minimum label/satchel<br>purchase and<br>monthly usage | Per label<br>dead weight<br>allowance |
|-----------------------------------------------------------|--------------------------------------------------------------------------|---------------------------------------------------------------------------------------------|-------------------------------------------------|-------------------------------------------------------|-----------------|--------------------------------------------------------|---------------------------------------|
| Local zone                                                | Some outer<br>regions and<br>residential areas<br>serviced<br>once daily | Classification                                                                              | Zone                                            | exc. GST                                              | inc. GST        |                                                        |                                       |
|                                                           |                                                                          | Local parcel                                                                                | Local                                           | \$9.00                                                | \$9.90          | -                                                      | 25kg                                  |
|                                                           |                                                                          |                                                                                             |                                                 | \$11.00                                               | \$12.10         | 20                                                     | 25kg                                  |
| Shorthaul zone                                            | 1 - 2 days                                                               |                                                                                             |                                                 |                                                       |                 |                                                        |                                       |
| Regional zone                                             | 2 - 4 days                                                               | Shorthaul parcel                                                                            | Shorthaul                                       | \$17.00                                               | \$18.70         | 20                                                     | 25kg                                  |
| Adelaide                                                  | 4 days                                                                   | Regional parcel                                                                             | Regional                                        | \$24.00                                               | \$26.40         | 20                                                     | 25kg                                  |
| Albury                                                    | 4 days                                                                   | National parcel                                                                             |                                                 | <b>\$10.00</b>                                        | <b>\$</b> 22.02 | 40                                                     | 51                                    |
| Bendigo                                                   | 4 days<br>1 day                                                          |                                                                                             | Zone 1                                          | \$19.00                                               | \$20.90         | 10                                                     | 5kg                                   |
| Brisbane                                                  |                                                                          |                                                                                             | Zone 2                                          | \$25.00                                               | \$27.50         | 10                                                     | 5kg                                   |
| Bundaberg                                                 | 2 days                                                                   |                                                                                             | Zone 3                                          | \$38.90                                               | \$42.79         | 5                                                      | 5kg                                   |
| Cairns                                                    | 1 day                                                                    |                                                                                             | Zone 4**                                        | \$48.50                                               | \$53.35         | 5                                                      | 5kg                                   |
| Canberra                                                  | 4 days                                                                   |                                                                                             | Zone 5**                                        | from \$70.80                                          | from \$77.88    | 5                                                      | 5kg                                   |
| <b>Central Coast</b>                                      | 2 days                                                                   |                                                                                             |                                                 | 110111 <b>(</b> ) 7 7.00                              | 0               | UNG                                                    |                                       |
| Coffs Harbour                                             | 2 days                                                                   | National network A5 satchel                                                                 | Available for<br>delivery in<br>Fastway network | \$7.85                                                | \$8.64          | 20                                                     | 500g                                  |
| Geelong                                                   | 4 days                                                                   | National network A4 satchel                                                                 |                                                 | \$8.45                                                | \$9.30          | 20                                                     | 1kg                                   |
| Gladstone                                                 | 1 day                                                                    | National network A3 satchel                                                                 |                                                 | \$13.50                                               | \$14.85         | 20                                                     | 3kg                                   |
| Gold Coast                                                | 2 days                                                                   | National network A2 satchel                                                                 |                                                 | \$14.50                                               | \$15.95         | 20                                                     | 5kg                                   |
| Hobart                                                    | 5 days                                                                   |                                                                                             |                                                 | <b> </b>                                              | <b>  10.00</b>  |                                                        | 09                                    |
| Launceston                                                | 5 days                                                                   | Excess label<br>Use in conjunction with national labels. Refer to "National pricing guide". |                                                 | \$3.95                                                | \$4.35          | 30                                                     | 5kg                                   |
| Mackay                                                    | AM pick-up - PM delivery<br>PM pick-up - AM delivery                     |                                                                                             |                                                 |                                                       |                 |                                                        |                                       |

| Melbourne       | 3 days  |  |  |
|-----------------|---------|--|--|
| Newcastle       | 2 days  |  |  |
| Northern Rivers | 2 days  |  |  |
| Orange          | 3 days  |  |  |
| Perth           | 10 days |  |  |
| Port Macquarie  | 2 days  |  |  |
| Rockhampton     | 1 day   |  |  |
| Sunshine Coast  | 2 days  |  |  |
| Sydney          | 2 days  |  |  |
| Tamworth        | 2 days  |  |  |
| Toowoomba       | 1 day   |  |  |
| Townsville      | 1 day   |  |  |
| Wide Bay        | 2 days  |  |  |
| Wollongong      | 3 days  |  |  |

2 days

Maryborough

# Estimated transit times in working days

## Local pricing guide

- **1.** Find your destination and identify the coloured zone.
- 2. Select the correct label. One label per parcel up to 25kg.
- **3.** Parcels over 25kg and up to 40kg cubic weight (maximum 25kg dead weight) will require a second label to match first label.
- **4.** Add an excess label for each additional 5kg to 25kg. *Please note*: Maximum length is 2m for parcels to grey, white and pink zones.

## National pricing guide

- **1.** Find your destination and identify the coloured zone.
- 2. Select the correct coloured label for first 5kg.
- **3.** Parcels over 25kg and up to 40kg cubic weight (maximum 25kg dead weight) will require a second label to match first label.
- 4. Add an excess label for each additional 5kg to 25kg.
- 5. Effective 1 October 2018 no manual labels available.
- 6. For immediate account set up go to *myfastway.com.au Please note:* Maximum length is 2m for parcels to grey, white and pink zones.

fastway.com.au/mackay

Maps not to scale. \*Minimum purchase and usage requirements apply. Visit **fastway.com.au** for details. \*\*Deliveries may be conducted by on-forward carriers.